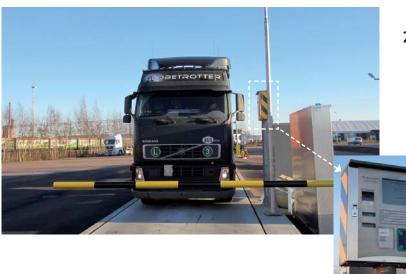

- 2. Use a steady walking speed to drive up to the driver terminal (the small picture) of the long weighbridge so that the driver terminal is beside the driver. Avoid sudden braking.
  - **3.** Open the window and act according to the instructions given on the display of the driver terminal.

**4.** Leave the weighbridge. Avoid sudden acceleration.