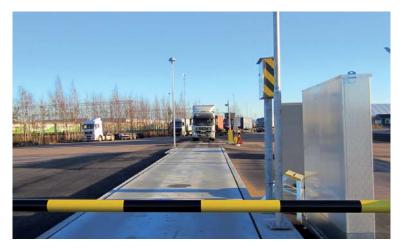

## Truck weighbridge at Mussalo – user instructions

1. Wait in front of the boom until the previous vechile has left the weighbridge and the boom is in the upper position. Follow the display messages if the boom does not open, and act according to the instructions given on the display.

- 2. Use a steady walking speed to drive up to the driver terminal (the small picture) of the long weighbridge so that the driver terminal is beside the driver. Avoid sudden braking.
  - **3.** Open the window and act according to the instructions given on the display of the driver terminal.